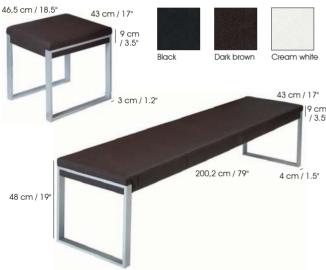

## MATCHING BENCHES AND STOOLS

The FusionTable lines include also a variety of benches and stools. that matches the tables pure and delicate lines that enhance the contemporary look. To free the playing area, these Fusion benches and stools have been designed to be stored under the table during the game.

- Lacquered aluminium (powder coating) or stainless steel structure that match the Fusion table's colours.
- Multifiber covering in three colours: black, white, dark brown.
- Overstitched seams for a perfect «leather» effect.
- Firm seat thanks to compact and comfortable foam.
- Bench for 4 people, stool for one person.