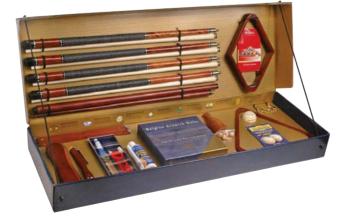

#### Balls and related items

- 1 set of Super Aramith Pro-Cup balls (including the famous 6 red dots cue ball)
- 1 Jim Rempe training ball+ manual
- 1 wooden triangle
- 1 9-ball rack
- 1 bottle of Aramith ball cleaner
- 1 Aramith micro fibre cloth

#### Cues and related items

- 4 two-piece billiard cues to be screwed together
- 1 two-piece bridge stick to be screwed together
- 1 bridge head
- 1 6-cue rack
- 1 Deluxe cue repair kit
- 6 Aramith chalks

#### Other accessories

- 1 table brush
- 1 under rail brush
- 1 leather tally shaker bottle
- 1 set of wooden tally balls
- 1 rule book