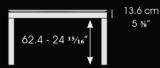

#### **WOOD-LINE**

230L x 134W x76H cm 90 ½" L x 52 ¾" W x 29 ½"6" H

#### **METAL-LINE**

230L x 134W x75H cm 90 ½" L x 52 ¾" W x 29 ½" H