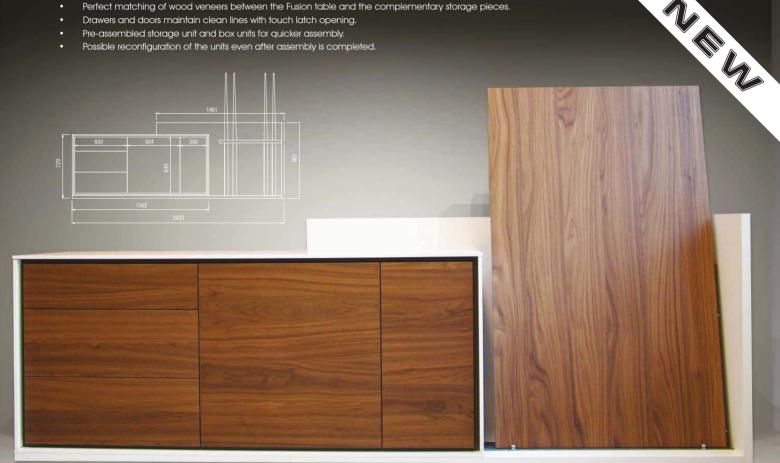

### **FUSION SIDEBOARD**

Discover the NEW Fusiontables sideboard-buffet 2017 series. Beautiful furniture pieces conceived in the 'Fusion' spirit, available in two lengths to suit your space. Mixing pure lines and Fusion table wood craftsmanship, and adding to the portfolio of our superb multipurpose, contemporary furniture collection.

This brand new modular concept consists of a storage unit made of high-quality lacquered wood in black or white satin or gloss, equipped with 3 possible add-on units to match the colours of your table. More than a piece of storage furniture, the Fusion sideboard also enables the Fusiontables table tops to be kept in a safe place during play and to house your cues and accessories when your pool dining table is hosting your guests.

Your choice of a combination of drawers, small doors, large doors or open boxes will bring an artistic, original and customized touch to your interior, with a smooth and minimalist perspective completing the Fusiontables experience in your dining room.

• Flexible from 212 cm to 242 cm in length. Fixed height at 86cm.