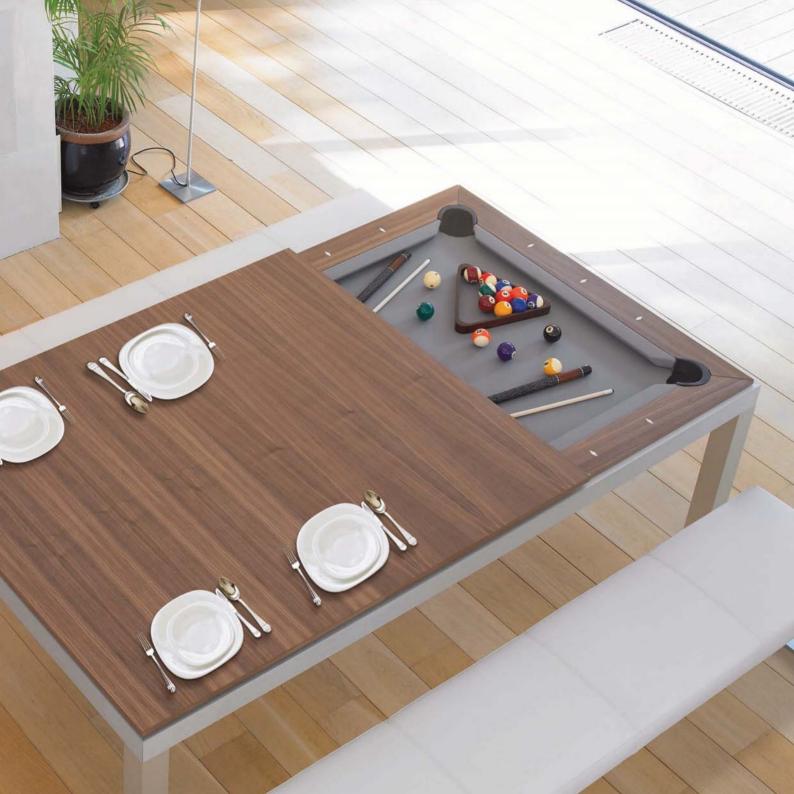

# **ENJOY YOUR MEAL...**

Functional, with a timeless and elegant design, the Fusion table creates a relaxing atmosphere for dinner with family or friends. Able to seat 10 people comfortably, the Fusion table is perfect for family or professional meetings.

The generous width of the Fusion table offers you the opportunity to set a table of rare elegance and will be very practical and comfortable for your receptions.

# ... AND PLAY!

After the meal, it takes less than a minute to change the Fusion table into a top-of-the-range billiard table.

Just slide the benches under the table, remove the three table tops and pick up the billiard cues, triangle, Aramith billiard balls and chalk. You are ready to start a game. With a simple click, the patented «easylift» system raises the table to the required height for a billiard game.

# FLAT POCKET SYSTEM (patent pending)

With its unique flat pocket system, all billiard accessories, cues and rack but also the balls can be stored in the Fusion's elegant 12 cm (4  $\frac{1}{2}$ ") narrow table top. These pockets made of memory nylon extend underneath the table when pocketing balls, but return to their flat non-visible position when the balls are removed. At the end of the game, metallic strips can be slided over the 6 nylon pockets allowing to store balls in each one of them without having the nylon pockets stretching downwards.