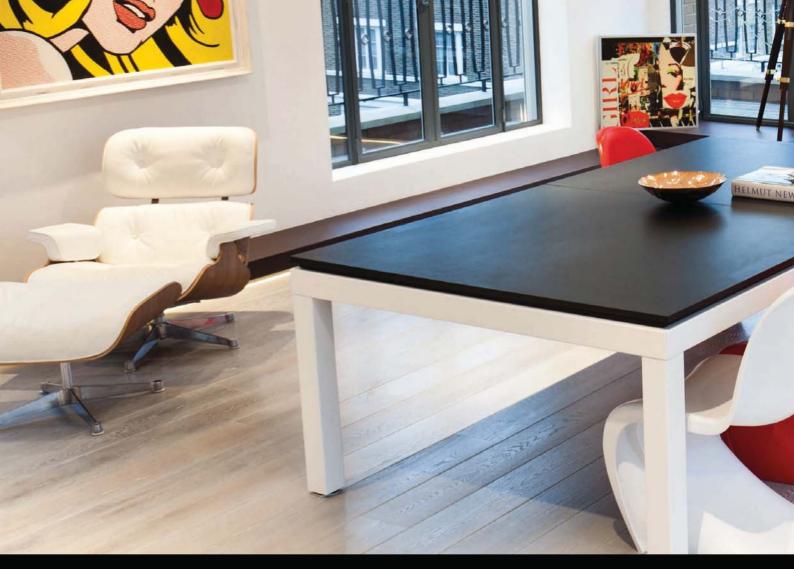

## THE POWDER COATED MODEL

Specifications Table dimensions 2.30 m x 1.34 m; height: 0.75 m 90.6" x 52.8"; height: 29.5" Playing surface 1.92 m x 0.96 m 75.6" x 37.8" Optimum dimensions for the dining room\* 4.90 m x 3.95 m 192" x 154" (\*) With standard & Pro-Cup Aramith accessory kits.

This line has a steel structure that is powder-coated with epoxy for optimum resistance to scratching and corrosion.

Available in 3 colours: Aluminium grey, Satin white RAL9003 and Satin black RAL9005.

## **FUSION CHAIRS**

The Fusion chair has been specially developed by the Fusiontables design team. Its black microfiber leather covering makes it extremely comfortable as well as easy to clean and matches with other items.