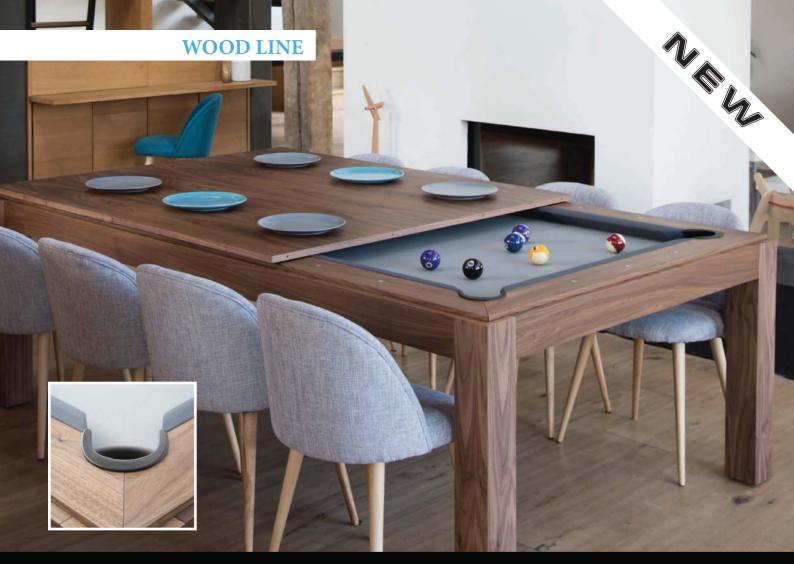

#### **WOOD-LINE**

230L x 134W x76H cm 90 ½" L x 52 ¾" W x 29 ½"6" H

# **ENJOY YOUR MEAL...**

Functional, with a timeless and elegant design, the Fusion table creates a relaxing atmosphere for dinner with family or friends. Able to seat 10 people comfortably, the Fusion table is perfect for family or professional meetings.

# ... AND PLAY!

After the meal, it takes less than a minute to change the Fusion table into a top-of-the-range billiard table.

Just slide the benches under the table, remove the three table tops and pick up the billiard cues, triangle, Aramith billiard balls and chalk. You are ready to start a game. With a simple click, the patented «easylift» system raises the table to the required height for a billiard game.

## **WOOD-LINE COLLECTION**

**WOOD-LINE** by [Fusiontables]

**Specifications** Table dimensions 2.30 m x 1.34 m; height: 0.75 m 90.6" x 52.8"; height: 29.5" Playing surface 1.92 m x 0.96 m 75.6" x 37.8" Optimum dimensions for the dining room\* 4.90 m x 3.95 m 192" x 154"