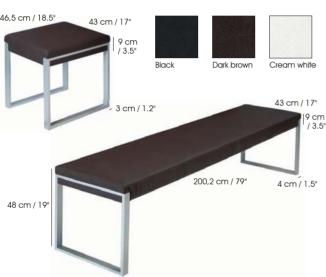

## MATCHING BENCHES AND STOOLS

The FusionTable lines include also a variety of benches and stools. that matches the tables pure and delicate lines that enhance the contemporary look. To free the playing area, these Fusion benches and stools have been designed to be stored under the table during the game.

- Lacquered aluminium (powder coating) or stainless steel structure that match the Fusion table's colours.
- Multifiber covering in three colours: black, white, dark brown.
- Overstitched seams for a perfect «leather» effect.
- Firm seat thanks to compact and comfortable foam.
- Bench for 4 people, stool for one person.