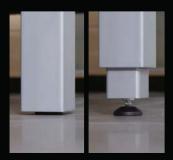

# PATENT PENDING EASY-LIFT SYSTEM ®

The optional spring assisted Easy-Lift system allows to raise the Fusion table with minimal effort adding 3" / 75 mm from standard 29.5" / 75 cm dining height to optimal playing height.

The system requires no maintenance and has a patent pending auto-lock auto-level feature assuring perfect leveling, and maximum stability & steadiness to the Fusion table in its upper position.