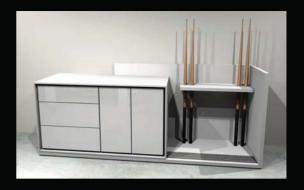

### **FUSION SIDEBOARD**

Discover the NEW Fusiontables sideboard-buffet 2017 series. Beautiful furniture pieces conceived in the 'Fusion' spirit, available in two lengths to suit your space. Mixing pure lines and Fusion table wood craftsmanship, and adding to the portfolio of our superb multipurpose, contemporary furniture collection.

This brand new modular concept consists of a storage unit made of high-quality lacquered wood in black or white satin or gloss, equipped with 3 possible add-on units to match the colours of your table. More than a piece of storage furniture, the Fusion sideboard also enables the Fusiontables table tops to be kept in a safe place during play and to house your cues and accessories when your pool dining table is hosting your guests.

Your choice of a combination of drawers, small doors, large doors or open boxes will bring an artistic, original and customized touch to your interior, with a smooth and minimalist perspective completing the Fusiontables experience in your dining room.