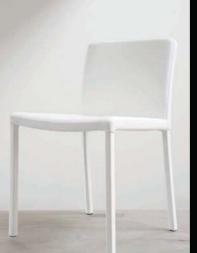

## **FUSION CHAIRS**

The Fusion chair has been specially developed by the Fusiontables design team. Its black microfiber leather covering makes it extremely comfortable as well as easy to clean and matches with other items.

The Fusion chair back has been designed to sit flush to the Fusion table in its higher position so as not to disturb players during a game of billiards. So there is nothing to put away before playing.