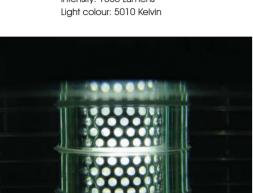

## **FUSION LED SYSTEM**

With this light and contemporary pendant lamp, the Fusion LED system allows you to create two atmospheres. During meals, the 7 white LED create a pleasantly intimate environment for your guests.

When playing billiards, 14 long-life LEDs offer a stronger light to illuminate the entire table.

Economical and environmentally-friendly.

Consumption: 42 Watts Intensity: 1050 Lumens Light colour: 5010 Kelvin