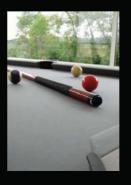

# ... AND PLAY!

After the meal, it takes less than a minute to change the Fusion table into a top-of-the-range billiard table.

Just slide the benches under the table, remove the three table tops and pick up the billiard cues, triangle, Aramith billiard balls and chalk. You are ready to start a game. With a simple click, the patented «easylift» system raises the table to the required height for a billiard game.

This billiard table strictly complies with the dimensions of a 7-foot American table. Enjoy the technical standards of a genuine billiard table in the comfort of your home or office. Both experienced players and amateurs will enjoy it.