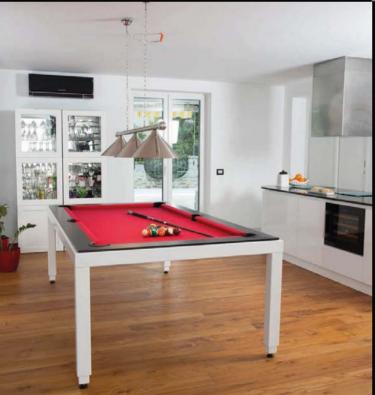

Designed to entertain, the Fusion table has exactly what is needed to create wonderful and unforgettable moments for you, your family and guests, all in a resolutely contemporary setting.

# **ENJOY YOUR MEAL...**

Functional, with a timeless and elegant design, the Fusion table creates a relaxing atmosphere for dinner with family or friends. Able to seat 10 people comfortably, the Fusion table is perfect for family or professional meetings.

# ... AND PLAY!

After the meal, it takes less than a minute to change the Fusion table into a top-of-the-range billiard table.

Just slide the benches under the table, remove the three table tops and pick up the billiard cues, triangle, Aramith billiard balls and chalk. You are ready to start a game. With a simple click, the patented «easylift» system raises the table to the required height for a billiard game.