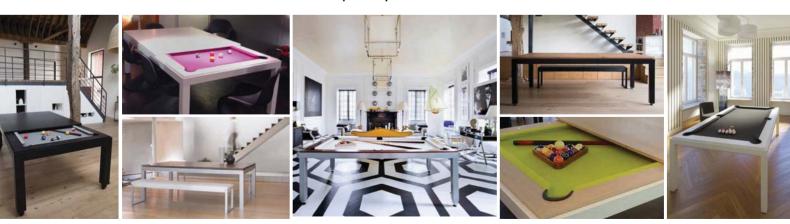

# THE FUSION TABLE MAKES THE DIFFERENCE

Times are changing, trends are succeeding one another... but, undoubtedly, the word «fusion» has become more than a concept. We have fusion of generations, fusion of cultures, fusion cuisine, fusion music. Today, we are offering Fusion furniture.

Nowadays, a good product is not just a good design but also an environment: the life and the people which the product targets and their need to create valuable moments.

Offering emotion and quality time, these are the core values of the Fusion table that make the difference.

Designed to entertain, the Fusion table has exactly what is needed to create wonderful and unforgettable moments for you, your family and guests, all in a resolutely contemporary setting.

# **ENJOY YOUR MEAL...**

Functional, with a timeless and elegant design, the Fusion table creates a relaxing atmosphere for dinner with family or friends. Able to seat 10 people comfortably, the Fusion table is perfect for family or professional meetings.

The generous width of the Fusion table offers you the opportunity to set a table of rare elegance and will be very practical and comfortable for your receptions.

# ... AND PLAY!

After the meal, it takes less than a minute to change the Fusion table into a top-of-the-range billiard table.

Just slide the benches under the table, remove the three table tops and pick up the billiard cues, triangle, Aramith billiard balls and chalk. You are ready to start a game. With a simple click, the patented «easylift» system raises the table to the required height for a billiard game.

This billiard table strictly complies with the dimensions of a 7-foot American table. Enjoy the technical standards of a genuine billiard table in the comfort of your home or office. Both experienced players and amateurs will enjoy it.