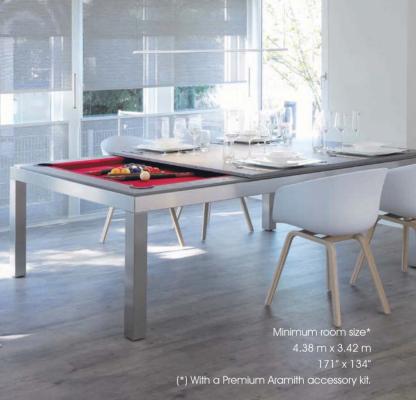

## STAINLESS STEEL MODEL

**Specifications** Table dimensions 2.30 m x 1.34 m; height: 0.75 m 90.6" x 52.8"; height: 29.5" Playing surface 1.92 m x 0.96 m 75.6" x 37.8" Optimum dimensions for the dining room\* 4.90 m x 3.95 m 192" x 154"

(\*) With standard & Pro-Cup Aramith accessory kits.

For this top-of-the-range line, the table's structure and legs are in brushed stainless steel.

## THE POWDER COATED MODEL

Specifications Table dimensions 2.30 m x 1.34 m; height: 0.75 m 90.6" x 52.8"; height: 29.5" Playing surface 1.92 m x 0.96 m 75.6" x 37.8" Optimum dimensions for the dining room\* 4.90 m x 3.95 m 192" x 154" (\*) With standard & Pro-Cup Aramith accessory kits.