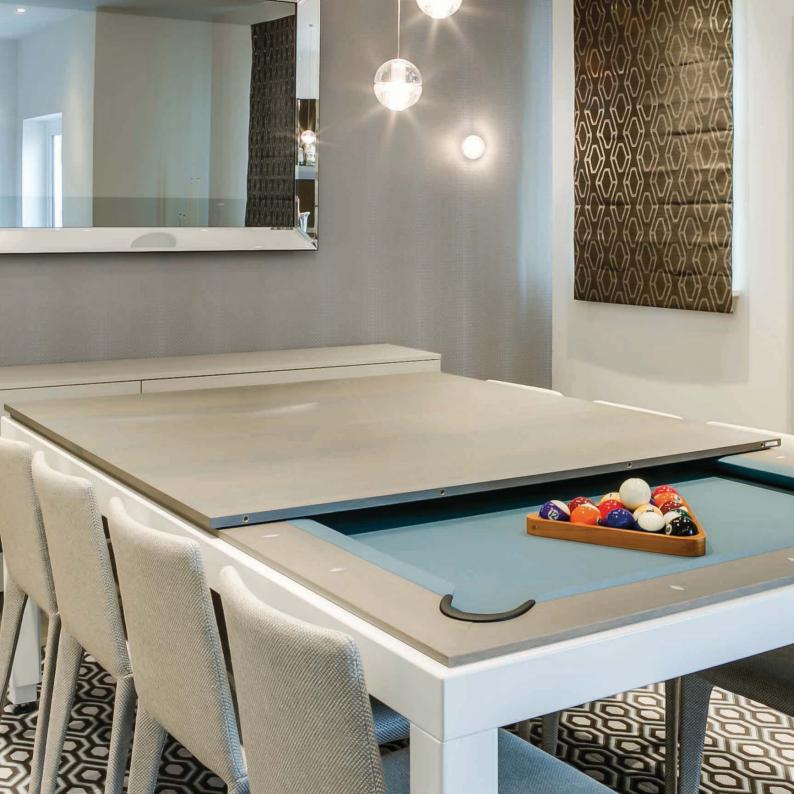

# ... AND PLAY!

After the meal, it takes less than a minute to change the Fusion table into a top-of-the-range billiard table.

Just slide the benches under the table, remove the three table tops and pick up the billiard cues, triangle, Aramith billiard balls and chalk. You are ready to start a game. With a simple click, the patented «easylift» system raises the table to the required height for a billiard game.

# FLAT POCKET SYSTEM (patent pending)

With its unique flat pocket system, all billiard accessories, cues and rack but also the balls can be stored in the Fusion's elegant 12 cm (4  $\frac{1}{2}$ ") narrow table top. These pockets made of memory nylon extend underneath the table when pocketing balls, but return to their flat non-visible position when the balls are removed. At the end of the game, metallic strips can be slided over the 6 nylon pockets allowing to store balls in each one of them without having the nylon pockets stretching downwards.

## THE POWDER COATED MODEL

Specifications Table dimensions 2.30 m x 1.34 m; height: 0.75 m 90.6" x 52.8"; height: 29.5" Playing surface 1.92 m x 0.96 m 75.6" x 37.8" Optimum dimensions for the dining room\* 4.90 m x 3.95 m 192" x 154" (\*) With standard & Pro-Cup Aramith accessory kits.

This line has a steel structure that is powder-coated with epoxy for optimum resistance to scratching and corrosion.

Available in 3 colours: Aluminium grey, Satin white RAL9003 and Satin black RAL9005.