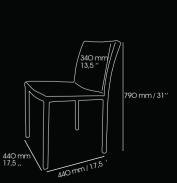

## **FUSION CHAIRS**

The Fusion chair has been specially developed by the Fusiontables design team. Its black microfiber leather covering makes it extremely comfortable as well as easy to clean and matches with other items.

The Fusion chair back has been designed to sit flush to the Fusion table in its higher position so as not to disturb players during a game of billiards. So there is nothing to put away before playing.