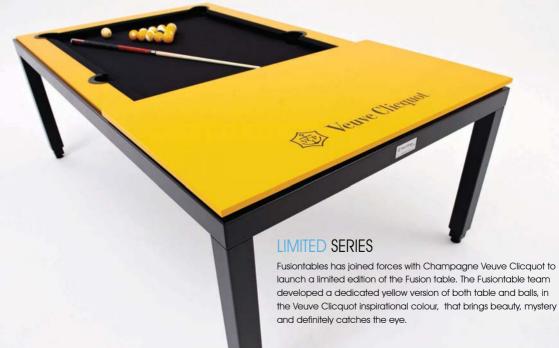

contemporary pendant lamp, the Fusion LED system allows you to create two atmospheres. During meals, the 7 white LED create a pleasantly intimate environment for your guests.

When playing billiards, 14 long-life LEDs offer a stronger light to illuminate the entire table.

Economical and environmentally-friendly.

Consumption: 42 Watts Intensity: 1050 Lumens Light colour: 5010 Kelvin



#### Characteristics:

- Operates with a 200 240 Volt transformer and a group section switch.
- SEC 12 35 V 700 mA
- Net weight: 10 kg
- Material: glass & metal, satin nickel finish.

The transformer and LED switch are certified EC/VDE

Dimensions: 16 cm wide / 140 cm long. The light can be positioned at a distance between 70 and 115 cm (27.5" and 45" 1/4) from the ceiling.



16 cm / 6.5"

140 cm / 55"





#### **OPTIONAL ACCESSORIES**



#### Balls and related items

- 1 set of Aramith Crown Standard balls
- 1 bottle of Aramith ball cleaner
- 1 Aramith micro fibre cloth
- 1 wooden triangle

#### Cues and related items

- · 4 two-piece billiard cues to be screwed together
- 1 two-piece bridge stick to be screwed together
- 1 bridge head
- 1 6-cue rack
- 1 cue repair kit
- 4 Aramith chalks

#### Other accessories

- 1 table brush
- 1 rule book

#### aramith® Pro Cup Kit

#### Balls and related items

- 1 set of Super Aramith Pro-Cup balls (including the famous 6 red dots cue ball)
- 1 Jim Rempe training ball+ manual
- 1 wooden triangle
- 1 9-ball rack
- 1 bottle of Aramith ball cleaner
- 1 Aramith micro fibre cloth

#### Cues and related items

- 4 two-piece billiard cues to be screwed toge