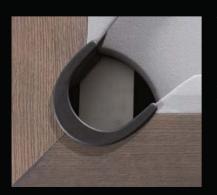

# FLAT POCKET SYSTEM (patent pending)

With its unique flat pocket system, all billiard accessories, cues and rack but also the balls can be stored in the Fusion's elegant 12 cm (4  $\frac{1}{2}$ ") narrow table top. These pockets made of memory nylon extend underneath the table when pocketing balls, but return to their flat non-visible position when the balls are removed. At the end of the game, metallic strips can be slided over the 6 nylon pockets allowing to store balls in each one of them without having the nylon pockets stretching downwards.