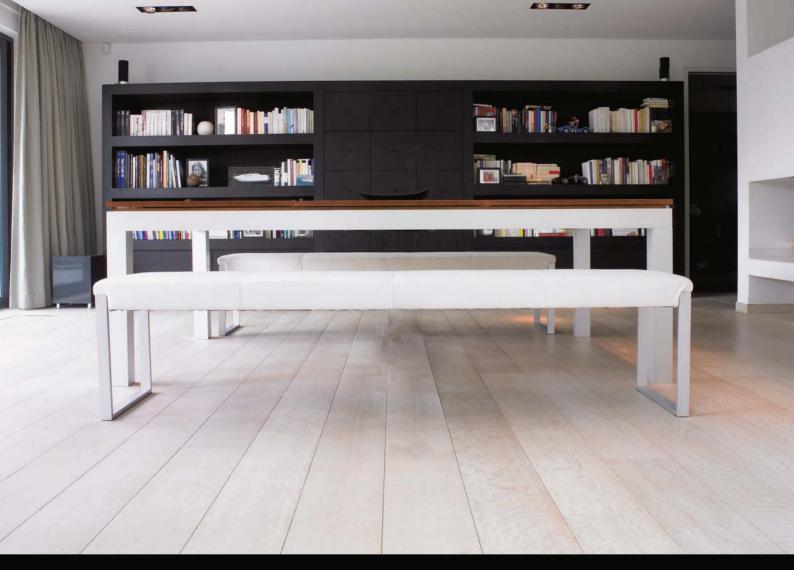

# **ENJOY YOUR MEAL...**

Functional, with a timeless and elegant design, the Fusion table creates a relaxing atmosphere for dinner with family or friends. Able to seat 10 people comfortably, the Fusion table is perfect for family or professional meetings.

The generous width of the Fusion table offers you the opportunity to set a table of rare elegance and will be very practical and comfortable for your receptions.

# ... AND PLAY!

After the meal, it takes less than a minute to change the Fusion table into a top-of-the-range billiard table.

Just slide the benches under the table, remove the three table tops and pick up the billiard cues, triangle, Aramith billiard balls and chalk. You are ready to start a game. With a simple click, the patented «easylift» system raises the table to the required height for a billiard game.