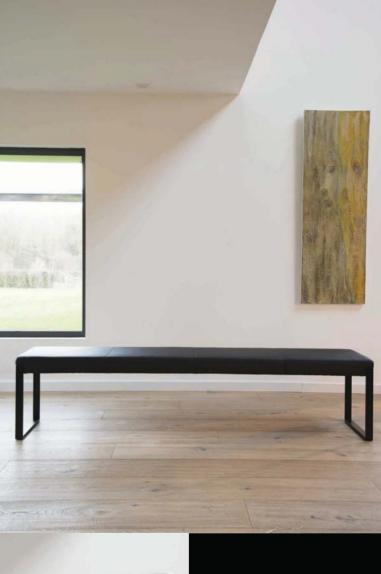

## MATCHING BENCHES AND STOOLS

The FusionTable lines include also a variety of benches and stools. that matches the tables pure and delicate lines that enhance the contemporary look. To free the playing area, these Fusion benches and stools have been designed to be stored under the table during the game.

- Lacquered aluminium (powder coating) or stainless steel structure that match the Fusion table's colours.
- Multifiber covering in three colours: black, white, dark brown.
- Overstitched seams for a perfect «leather» effect.
- Firm seat thanks to compact and comfortable foam.
- Bench for 4 people, stool for one person.