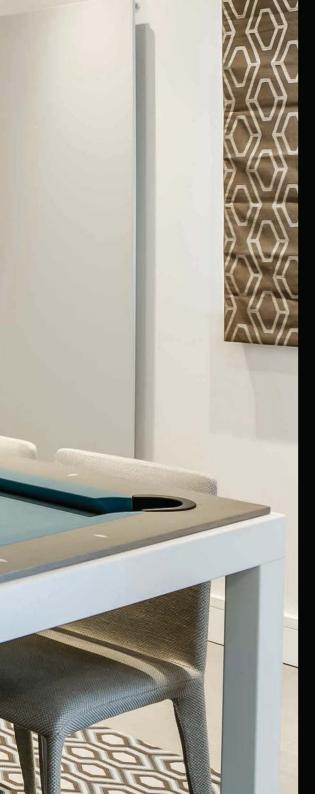

# FLAT POCKET SYSTEM (patent pending)

With its unique flat pocket system, all billiard accessories, cues and rack but also the balls can be stored in the Fusion's elegant 12 cm (4  $\frac{1}{2}$ ") narrow table top. These pockets made of memory nylon extend underneath the table when pocketing balls, but return to their flat non-visible position when the balls are removed. At the end of the game, metallic strips can be slided over the 6 nylon pockets allowing to store balls in each one of them without having the nylon pockets stretching downwards.

## SIMONIS TABLE CLOTH

The Fusion table is always fitted with Simonis table cloth, worldwide considered to be the ultimate benchmark for high-quality cloth.

These cloths, containing at least 85% wool, guarantee optimum speed, a smooth roll, easy maintenance and an exceptional lifespan.