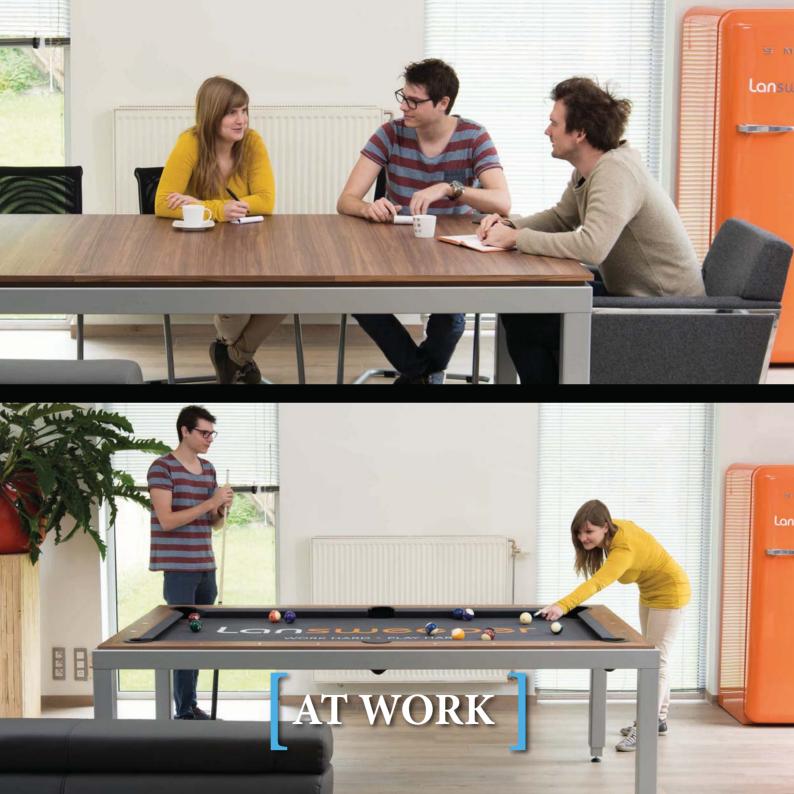

# ... AND PLAY!

After the meal, it takes less than a minute to change the Fusion table into a top-of-the-range billiard table.

Just slide the benches under the table, remove the three table tops and pick up the billiard cues, triangle, Aramith billiard balls and chalk. You are ready to start a game. With a simple click, the patented «easylift» system raises the table to the required height for a billiard game.

This billiard table strictly complies with the dimensions of a 7-foot American table. Enjoy the technical standards of a genuine billiard table in the comfort of your home or office. Both experienced players and amateurs will enjoy it.