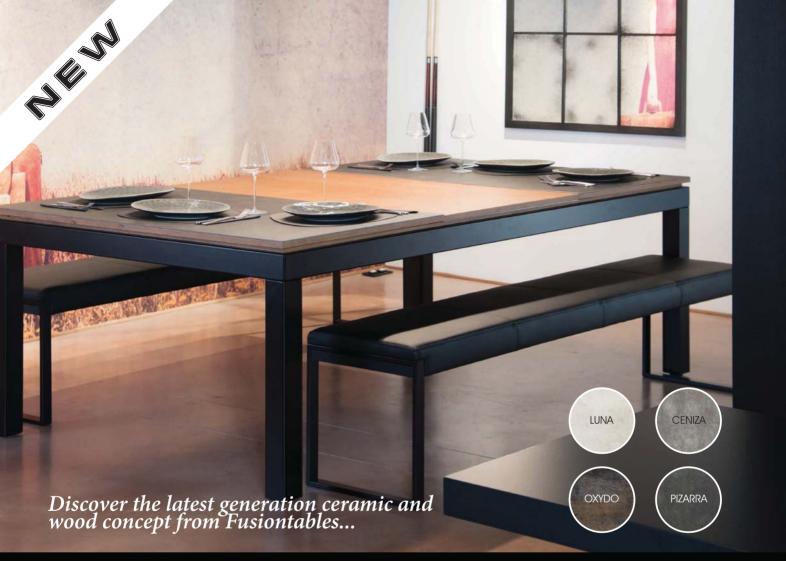

## Rock Reverso

NON-CHANGIN COLORS DIN 51094

STAIN-RESISTAN EN 10545-14

CHEMICAL-RESISTANT EN 10545-13

FIRE -AND HEAT RESISTANT

SCRATCH-RESISTAN Class 2 and 4 -

The 3mm TECHLAM® panels, selected for our Rock Reverso Collection, provides the final touch to produce perfect modern furniture pieces with beautiful contemporary design.

The new Rock Reverso option allows you to create a changing ambience in your dining room by providing two different surfaces in one conceptual table top: one face is covered by wood veneer, the other by ceramic. Rock Reverso is the most resilient surface you can specify for your Fusion pool table. Long lasting and easy to maintain, this exclusive and modern material presents antibacterial and antifungal properties and is superbly environmentally friendly as the raw materials used to produce the panel are from recycled sources, removing the impact of extracting new stone.