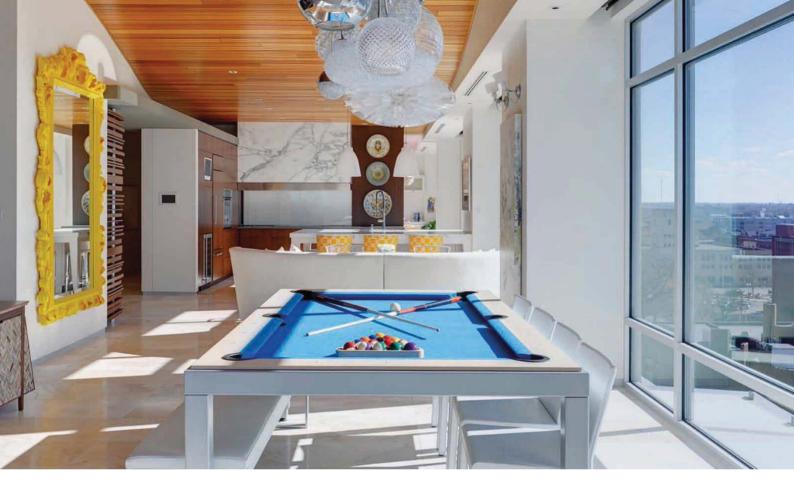

# **ENJOY YOUR MEAL...**

Functional, with a timeless and elegant design, the Fusion table creates a relaxing atmosphere for dinner with family or friends. Able to seat 10 people comfortably, the Fusion table is perfect for family or professional meetings.

The generous width of the Fusion table offers you the opportunity to set a table of rare elegance and will be very practical and comfortable for your receptions.

# ... AND PLAY!

After the meal, it takes less than a minute to change the Fusion table into a top-of-the-range billiard table.

Just slide the benches under the table, remove the three table tops and pick up the billiard cues, triangle, Aramith billiard balls and chalk. You are ready to start a game. With a simple click, the patented «easylift» system raises the table to the required height for a billiard game.