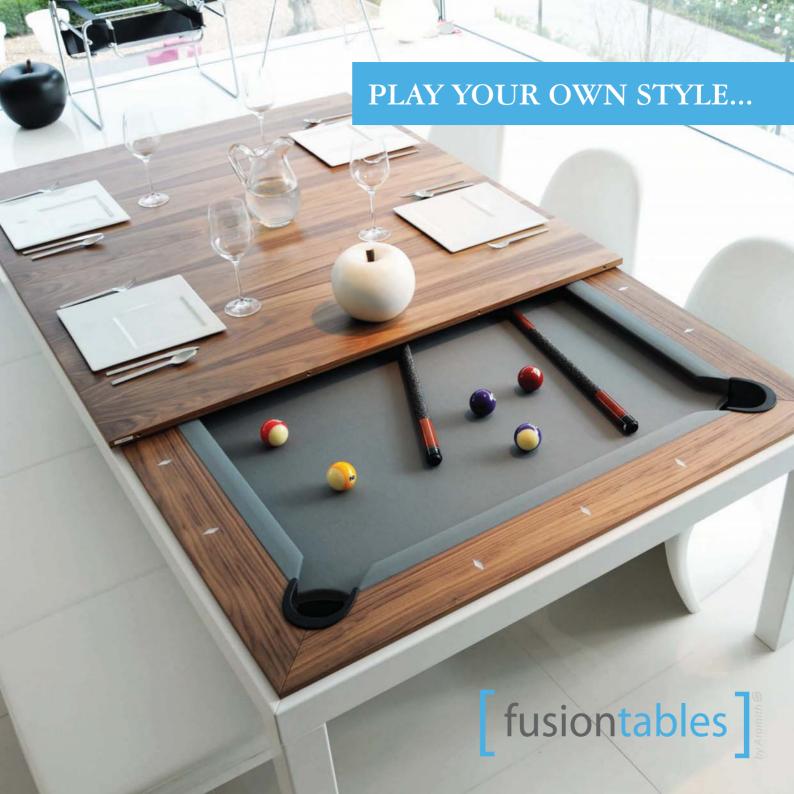

# THE FUSION TABLE MAKES THE DIFFERENCE

Times are changing, trends are succeeding one another... but, undoubtedly, the word «fusion» has become more than a concept. We have fusion of generations, fusion of cultures, fusion cuisine, fusion music. Today, we are offering Fusion furniture.

Nowadays, a good product is not just a good design but also an environment: the life and the people which the product targets and their need to create valuable moments.

Offering emotion and quality time, these are the core values of the Fusion table that make the difference.

Designed to entertain, the Fusion table has exactly what is needed to create wonderful and unforgettable moments for you, your family and guests, all in a resolutely contemporary setting.

# **ENJOY YOUR MEAL...**

Functional, with a timeless and elegant design, the Fusion table creates a relaxing atmosphere for dinner with family or friends. Able to seat 10 people comfortably, the Fusion table is perfect for family or professional meetings.

The generous width of the Fusion table offers you the opportunity to set a table of rare elegance and will be very practical and comfortable for your receptions.

# ... AND PLAY!

After the meal, it takes less than a minute to change the Fusion table into a top-of-the-range billiard table.

Just slide the benches under the table, remove the three table tops and pick up the billiard cues, triangle, Aramith billiard balls and chalk. You are ready to start a game. With a simple click, the patented «easylift» system raises the table to the required height for a billiard game.