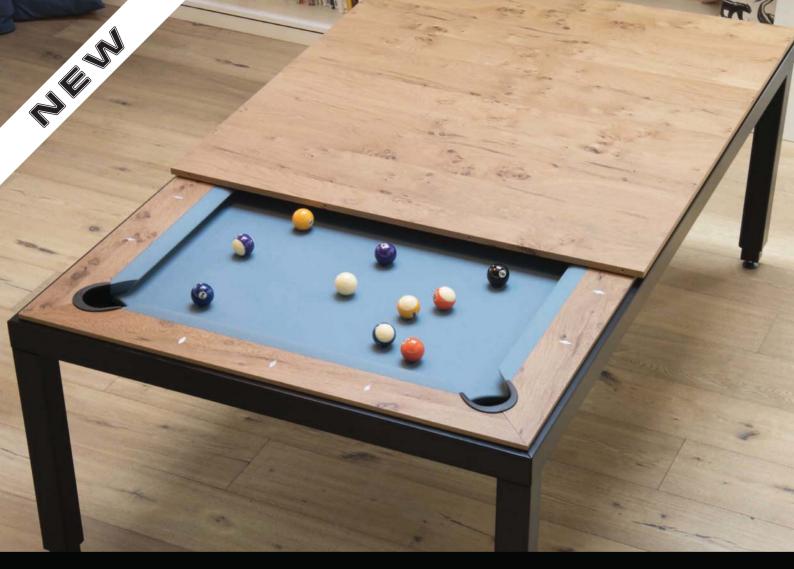

# **VINTAGE COLLECTION**

The New Vintage collection is marked by a unique and easily recognisable style. A perfect mix between reclaimed wood timbers and a post-industrial metal frame. Sober and original, yet reverent and groundbreaking, the Vintage dining pool table provides class to any space through its perfect blend of chic and tradition.

Old oak wooden floors have been sourced in rural Spain and recycled into beautiful vintage panels which are then married with old powder blue Iwan Simonis cloth. The result is stunning, inviting you to breathe the air of an old Brooklyn workplace or a typical 80's English pub without leaving your dining room.