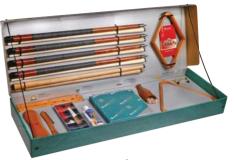

#### Balls and related items

- 1 set of Aramith Crown Standard balls
- 1 bottle of Aramith ball cleaner
- 1 Aramith micro fibre cloth
- 1 wooden triangle

#### Cues and related items

- · 4 two-piece billiard cues to be screwed together
- 1 two-piece bridge stick to be screwed together
- 1 bridge head
- 1 6-cue rack
- 1 cue repair kit
- 4 Aramith chalks

#### Other accessories

- 1 table brush
- 1 rule book